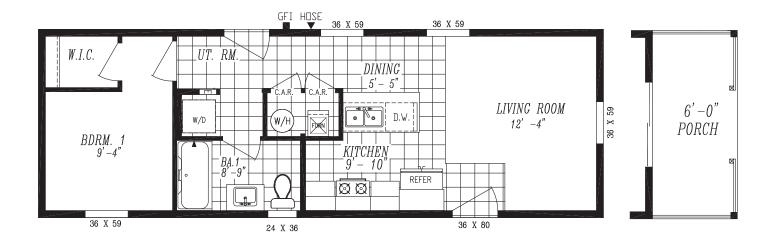

## COLUMBA

MODEL: 1002 | 13'4" x 40' | 533 SQ. FT. | 1 BED 1 BATH

- ENERGY STAR® Rated Home
- · LP® SmartSide® Panel Siding
- Weather Resistant House Wrap Under Siding
- Architectural Shingles w/ Limited Lifetime Warranty
- · 2" x 6" Exterior Walls
- · Sherwin Williams Paint Interior and Exterior
- · Tape and Texture with Square Corners
- Baseboard Molding in Vinyl Flooring Areas
- 8' Tall Flat Ceilings
- Hardwood Cabinets (Featuring42" Tall Overheads)
- · 6" Recessed LED Lighting
- Ceiling Fan Prep in Living Room & Family Room
- · Fiberglass Tubs and Showers
- · Pfister® Faucets Throughout
- Congoleum LUX Vinyl Flooring