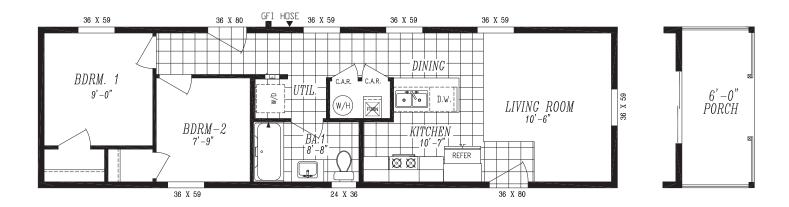

## COLUMBA

MODEL: 1003 13'4" x 48' 640 sq. ft. 2 BED 1 BATH

- ENERGY STAR® Rated Home
- · LP® SmartSide® Panel Siding
- Weather Resistant House Wrap Under Siding
- · Architectural Shingles w/ Limited Lifetime Warranty
- · 2" x 6" Exterior Walls
- · Sherwin Williams Paint Interior and Exterior
- · Tape and Texture with Square Corners
- Baseboard Molding in Vinyl Flooring Areas
- 8' Tall Flat Ceilings
- Hardwood Cabinets (Featuring42" Tall Overheads)
- · 6" Recessed LED Lighting
- Ceiling Fan Prep in Living Room & Family Room
- · Fiberglass Tubs and Showers
- · Pfister® Faucets Throughout
- Congoleum LUX Vinyl Flooring