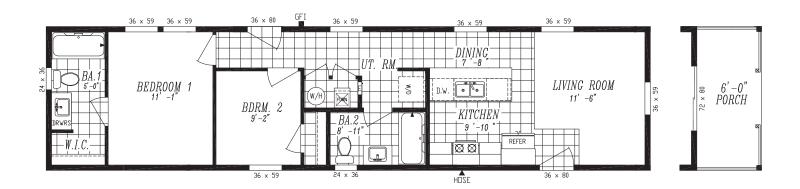

## COLUMBA

MODEL: 1004 | 13'4" x 56' | 746 SQ. FT. | 2 BED 2 BATH

- ENERGY STAR® Rated Home
- · LP® SmartSide® Panel Siding
- Weather Resistant House Wrap Under Siding
- · Architectural Shingles w/ Limited Lifetime Warranty
- · 2" x 6" Exterior Walls
- · Sherwin Williams Paint Interior and Exterior
- · Tape and Texture with Square Corners
- Baseboard Molding in Vinyl Flooring Areas
- 8' Tall Flat Ceilings
- Hardwood Cabinets (Featuring42" Tall Overheads)
- · 6" Recessed LED Lighting
- · Ceiling Fan Prep in Living Room & Family Room
- · Fiberglass Tubs and Showers
- Pfister® Faucets Throughout
- Congoleum LUX Vinyl Flooring