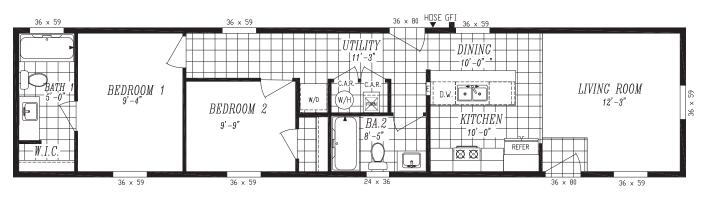

## COLUNB

MODEL: 1005 | 13'4" x 60' | 800 SQ. FT. | 2 BED 2 BATH

- ENERGY STAR® Rated Home
- · LP® SmartSide® Panel Siding
- Weather Resistant House Wrap Under Siding
- Architectural Shingles w/ Limited Lifetime Warranty
- · 2" x 6" Exterior Walls
- · Sherwin Williams Paint Interior and Exterior
- · Tape and Texture with Square Corners
- Baseboard Molding in Vinyl Flooring Areas
- 8' Tall Flat Ceilings
- Hardwood Cabinets (Featuring42" Tall Overheads)
- · 6" Recessed LED Lighting
- Ceiling Fan Prep in Living Room & Family Room
- · Fiberglass Tubs and Showers
- · Pfister® Faucets Throughout
- Congoleum LUX Vinyl Flooring