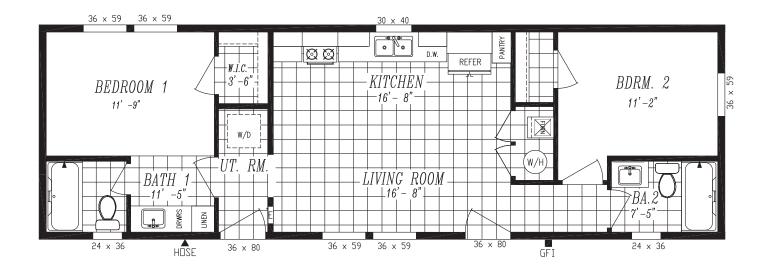

## COLUMBA

MODEL: 1006 | 15' x 48' | 720 SQ. FT. | 2 BED 2 BATH

- ENERGY STAR® Rated Home
- · LP® SmartSide® Panel Siding
- Weather Resistant House Wrap Under Siding
- Architectural Shingles w/ Limited Lifetime Warranty
- · 2" x 6" Exterior Walls
- · Sherwin Williams Paint Interior and Exterior
- Tape and Texture with Square Corners
- · Baseboard Molding in Vinyl Flooring Areas
- · 8' Tall Flat Ceilings
- Hardwood Cabinets (Featuring42" Tall Overheads)
- · 6" Recessed LED Lighting
- Ceiling Fan Prep in Living Room & Family Room
- · Fiberglass Tubs and Showers
- · Pfister® Faucets Throughout
- Congoleum LUX Vinyl Flooring