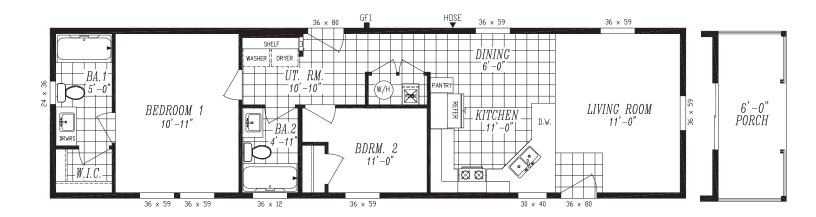

## COLUMBA

MODEL: 1007 | 15' x 56' | 840 SQ. FT. | 2 BED 2 BATH

- ENERGY STAR® Rated Home
- · LP® SmartSide® Panel Siding
- Weather Resistant House Wrap Under Siding
- · Architectural Shingles w/ Limited Lifetime Warranty
- · 2" x 6" Exterior Walls
- · Sherwin Williams Paint Interior and Exterior
- · Tape and Texture with Square Corners
- Baseboard Molding in Vinyl Flooring Areas
- · 8' Tall Flat Ceilings
- Hardwood Cabinets (Featuring42" Tall Overheads)
- · 6" Recessed LED Lighting
- Ceiling Fan Prep in Living Room & Family Room
- · Fiberglass Tubs and Showers
- · Pfister® Faucets Throughout
- Congoleum LUX Vinyl Flooring