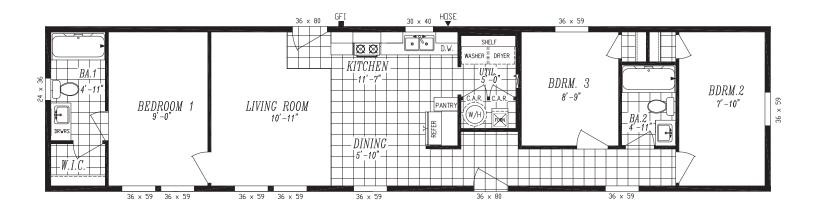

## COLUMBA

MODEL: 1009 | 15' x 66' | 990 SQ. FT. | 3 BED 2 BATH

- ENERGY STAR® Rated Home
- · LP® SmartSide® Panel Siding
- Weather Resistant House Wrap Under Siding
- · Architectural Shingles w/ Limited Lifetime Warranty
- · 2" x 6" Exterior Walls
- · Sherwin Williams Paint Interior and Exterior
- · Tape and Texture with Square Corners
- Baseboard Molding in Vinyl Flooring Areas
- 8' Tall Flat Ceilings
- Hardwood Cabinets (Featuring42" Tall Overheads)
- · 6" Recessed LED Lighting
- Ceiling Fan Prep in Living Room & Family Room
- · Fiberglass Tubs and Showers
- · Pfister® Faucets Throughout
- Congoleum LUX Vinyl Flooring