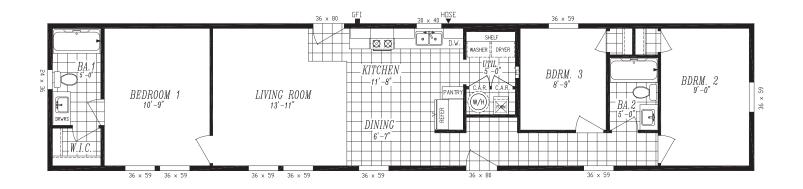

## COLUMBA

MODEL: 1010 | 15' x 72' | 1,080 SQ. FT. | 3 BED 2 BATH

- ENERGY STAR® Rated Home
- · LP® SmartSide® Panel Siding
- Weather Resistant House Wrap Under Siding
- Architectural Shingles w/ Limited Lifetime Warranty
- · 2" x 6" Exterior Walls
- · Sherwin Williams Paint Interior and Exterior
- · Tape and Texture with Square Corners
- Baseboard Molding in Vinyl Flooring Areas
- 8' Tall Flat Ceilings
- Hardwood Cabinets (Featuring42" Tall Overheads)
- · 6" Recessed LED Lighting
- Ceiling Fan Prep in Living Room & Family Room
- · Fiberglass Tubs and Showers
- · Pfister® Faucets Throughout
- Congoleum LUX Vinyl Flooring