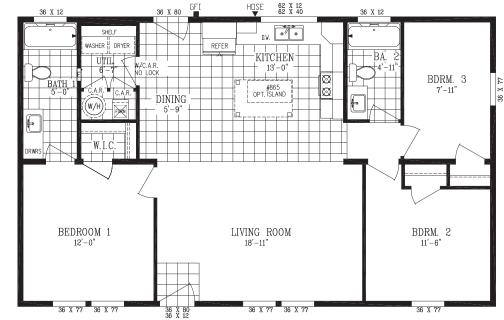

## COLUMBA

MODEL: 2015 26'8" x 44' 1173 SQ. FT. 3 BED 2 BATH

- ENERGY STAR® Rated Home
- · LP® SmartSide® Panel Siding
- · Weather Resistant House Wrap Under Siding
- · Large Dormer w/ Board and Batton Accent Area
- · Oversized Eaves and Overhangs
- · Architectural Shingles w/ Limited Lifetime Warranty
- · 2" x 6" Exterior Walls
- · Sherwin Williams Paint Interior and Exterior
- Tape and Texture with Square Corners
- Baseboard Molding in Vinyl Flooring Areas
- 9' Tall Flat Ceilings
- Hardwood Cabinets (Featuring42" Tall Overheads)
- · 6" Recessed LED Lighting
- · Ceiling Fan Prep in Living Room & Family Room
- Fiberglass Tubs and Showers

- · Pfister® Faucets Throughout
- · Congoleum LUX Vinyl Flooring
- Shaw® 25 oz. Stain Resistant Carpet
- · Kwikset® Door Hardware
- · 6 Panel Front Door & 9 Lite Rear Door
- ecobee® Smart Thermostat
- Carrier SmartComfort® Electric Furnace

## STAINLESS STEEL APPLIANCE PACKAGE

- · Side by Side Energy Star Refrigerator with Ice and Water
- · Smooth Top, Self-Cleaning Electric Range
- · Energy Star Dishwasher
- · Above Range Microwave