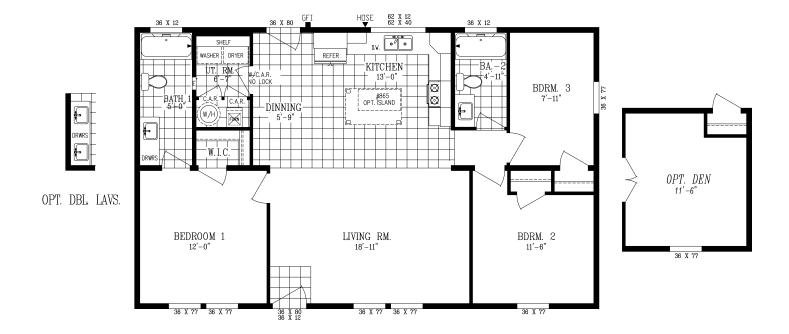

## COLUMBA

MODEL: 2015 26'8" x 44' 1173 SQ. FT. 3 BED 2 BATH

- ENERGY STAR® Rated Home
- · LP® SmartSide® Panel Siding
- Weather Resistant House Wrap Under Siding
- Large Dormer w/ Board and Batton Accent Area
- · Oversized Eaves and Overhangs
- · Architectural Shingles w/ Limited Lifetime Warranty
- 2" x 6" Exterior Walls
- · Sherwin Williams Paint Interior and Exterior
- · Tape and Texture with Square Corners
- Baseboard Molding in Vinyl Flooring Areas
- 9' Tall Flat Ceilings
- Hardwood Cabinets (Featuring42" Tall Overheads)
- · 6" Recessed LED Lighting
- · Ceiling Fan Prep in Living Room & Family Room
- Fiberglass Tubs and Showers