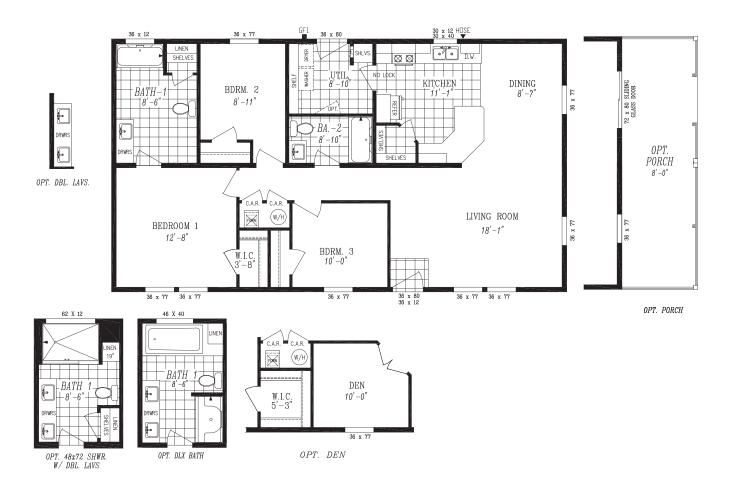

## COLUNB

MODEL: 2017 26'8" x 48' 1280 SQ. FT. 3 BED 2 BATH

- ENERGY STAR® Rated Home
- · LP® SmartSide® Panel Siding
- · Weather Resistant House Wrap Under Siding
- Large Dormer w/ Board and Batton Accent Area
- · Oversized Eaves and Overhangs
- · Architectural Shingles w/ Limited Lifetime Warranty
- · 2" x 6" Exterior Walls
- · Sherwin Williams Paint Interior and Exterior
- Tape and Texture with Square Corners
- Baseboard Molding in Vinyl Flooring Areas
- 9' Tall Flat Ceilings
- Hardwood Cabinets (Featuring42" Tall Overheads)
- · 6" Recessed LED Lighting
- · Ceiling Fan Prep in Living Room & Family Room
- Fiberglass Tubs and Showers

- · Pfister® Faucets Throughout
- · Congoleum LUX Vinyl Flooring
- · Shaw® 25 oz. Stain Resistant Carpet
- Kwikset® Door Hardware
- · 6 Panel Front Door & 9 Lite Rear Door
- ecobee® Smart Thermostat
- Carrier SmartComfort® Electric Furnace

## STAINLESS STEEL APPLIANCE PACKAGE

- Side by Side Energy Star Refrigerator with Ice and Water
- · Smooth Top, Self-Cleaning Electric Range
- · Energy Star Dishwasher
- · Above Range Microwave