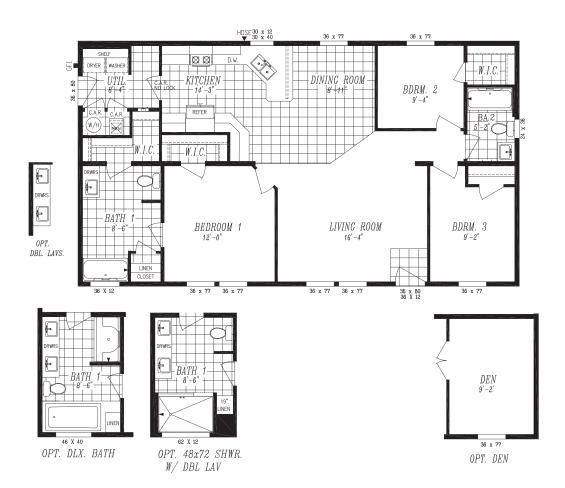

## COLUMBIA

MODEL: 2019 26'8" x 48' 1280 SQ. FT. 3 BED 2 BATH

- ENERGY STAR® Rated Home
- · LP® SmartSide® Panel Siding
- · Weather Resistant House Wrap Under Siding
- Large Dormer w/ Board and Batton Accent Area
- Oversized Eaves and Overhangs
- · Architectural Shingles w/ Limited Lifetime Warranty
- · 2" x 6" Exterior Walls
- · Sherwin Williams Paint Interior and Exterior
- Tape and Texture with Square Corners
- Baseboard Molding in Vinyl Flooring Areas
- 9' Tall Flat Ceilings
- · Hardwood Cabinets (Featuring42" Tall Overheads)
- · 6" Recessed LED Lighting
- · Ceiling Fan Prep in Living Room & Family Room
- Fiberglass Tubs and Showers