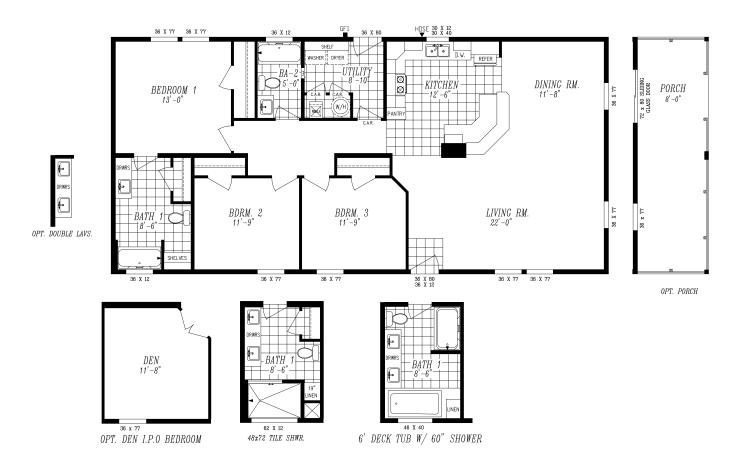

## COLUMBIVER

MODEL: 2021 26'8" x 56' 1493 SQ. FT. 3 BED 2 BATH

- ENERGY STAR® Rated Home
- · LP® SmartSide® Panel Siding
- · Weather Resistant House Wrap Under Siding
- Large Dormer w/ Board and Batton Accent Area
- · Oversized Eaves and Overhangs
- · Architectural Shingles w/ Limited Lifetime Warranty
- 2" x 6" Exterior Walls
- · Sherwin Williams Paint Interior and Exterior
- · Tape and Texture with Square Corners
- Baseboard Molding in Vinyl Flooring Areas
- 9' Tall Flat Ceilings
- Hardwood Cabinets (Featuring42" Tall Overheads)
- · 6" Recessed LED Lighting
- · Ceiling Fan Prep in Living Room & Family Room
- Fiberglass Tubs and Showers