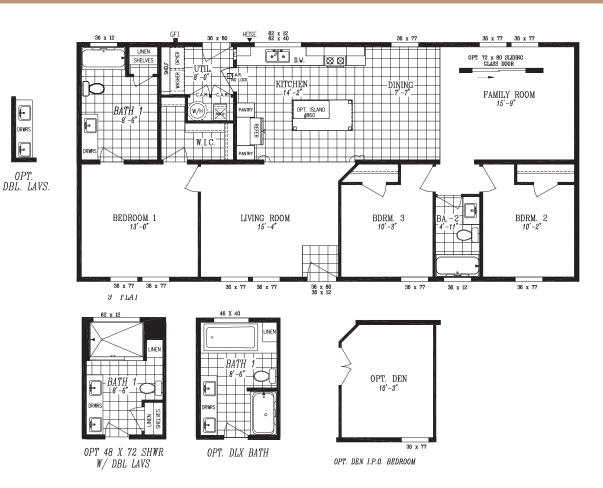

## COLUNB

MODEL: 2022 | 26'8" x 56' | 1493 SQ. FT. | 3 BED 2 BATH

- ENERGY STAR® Rated Home
- · LP® SmartSide® Panel Siding
- · Weather Resistant House Wrap Under Siding
- Large Dormer w/ Board and Batton Accent Area
- Oversized Eaves and Overhangs
- · Architectural Shingles w/ Limited Lifetime Warranty
- 2" x 6" Exterior Walls
- · Sherwin Williams Paint Interior and Exterior
- Tape and Texture with Square Corners
- Baseboard Molding in Vinyl Flooring Areas
- 9' Tall Flat Ceilings
- Hardwood Cabinets (Featuring42" Tall Overheads)
- · 6" Recessed LED Lighting
- · Ceiling Fan Prep in Living Room & Family Room
- Fiberglass Tubs and Showers

- · Pfister® Faucets Throughout
- · Congoleum LUX Vinyl Flooring
- · Shaw® 25 oz. Stain Resistant Carpet
- · Kwikset® Door Hardware
- 6 Panel Front Door & 9 Lite Rear Door
- · ecobee® Smart Thermostat
- · Carrier SmartComfort® Electric Furnace

## STAINLESS STEEL APPLIANCE PACKAGE

- · Side by Side Energy Star Refrigerator with Ice and Water
- · Smooth Top, Self-Cleaning Electric Range
- · Energy Star Dishwasher
- · Above Range Microwave