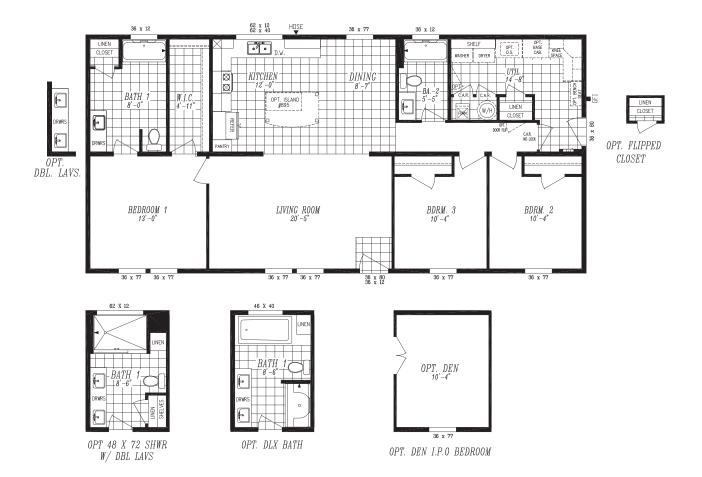

## COLUMBIVER

MODEL: 2023 26'8" x 56' 1493 SQ. FT. 3 BED 2 BATH

- ENERGY STAR® Rated Home
- · LP® SmartSide® Panel Siding
- · Weather Resistant House Wrap Under Siding
- Large Dormer w/ Board and Batton Accent Area
- Oversized Eaves and Overhangs
- · Architectural Shingles w/ Limited Lifetime Warranty
- · 2" x 6" Exterior Walls
- · Sherwin Williams Paint Interior and Exterior
- · Tape and Texture with Square Corners
- Baseboard Molding in Vinyl Flooring Areas
- 9' Tall Flat Ceilings
- · Hardwood Cabinets (Featuring42" Tall Overheads)
- · 6" Recessed LED Lighting
- · Ceiling Fan Prep in Living Room & Family Room
- Fiberglass Tubs and Showers

- · Pfister® Faucets Throughout
- · Congoleum LUX Vinyl Flooring
- · Shaw® 25 oz. Stain Resistant Carpet
- · Kwikset® Door Hardware
- · 6 Panel Front Door & 9 Lite Rear Door
- · ecobee® Smart Thermostat
- Carrier SmartComfort® Electric Furnace

## STAINLESS STEEL APPLIANCE PACKAGE

- · Side by Side Energy Star Refrigerator with Ice and Water
- · Smooth Top, Self-Cleaning Electric Range
- · Energy Star Dishwasher
- · Above Range Microwave