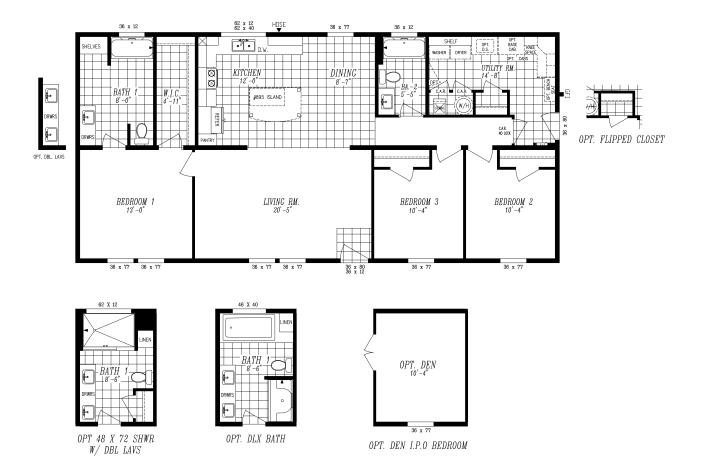

## COLUNB

MODEL: 2023 26'8" x 56' 1493 SQ. FT. 3 BED 2 BATH

- ENERGY STAR® Rated Home
- · LP® SmartSide® Panel Siding
- · Weather Resistant House Wrap Under Siding
- Large Dormer w/ Board and Batton Accent Area
- Oversized Eaves and Overhangs
- · Architectural Shingles w/ Limited Lifetime Warranty
- 2" x 6" Exterior Walls
- · Sherwin Williams Paint Interior and Exterior
- · Tape and Texture with Square Corners
- Baseboard Molding in Vinyl Flooring Areas
- 9' Tall Flat Ceilings
- Hardwood Cabinets (Featuring42" Tall Overheads)
- · 6" Recessed LED Lighting
- · Ceiling Fan Prep in Living Room & Family Room
- · Fiberglass Tubs and Showers

- · Pfister® Faucets Throughout
- Congoleum LUX Vinyl Flooring
- · Shaw® 25 oz. Stain Resistant Carpet
- Kwikset® Door Hardware (Featuring Thumb Latch Front Door)
- 6 Panel Front Door & 9 Lite Rear Door
- · ecobee® Smart Thermostat
- Carrier SmartComfort® Electric Furnace

## STAINLESS STEEL APPLIANCE PACKAGE

- · Side by Side Energy Star Refrigerator with Ice and Water
- · Smooth Top, Self-Cleaning Electric Range
- · Energy Star Dishwasher
- · Above Range Microwave