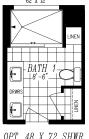

## COLUMBA

MODEL: 2025 26'8" x 68' 1814 SQ. FT. 4 BED 2 BATH

OPT. 48 X 72 SHWR W/ DBL LAVS

OPT. DLX BATH

OPT. DEN I.P.O. BEDROOM

- ENERGY STAR® Rated Home
- · LP® SmartSide® Panel Siding
- · Weather Resistant House Wrap Under Siding
- Large Dormer w/ Board and Batton Accent Area
- · Oversized Eaves and Overhangs
- · Architectural Shingles w/ Limited Lifetime Warranty
- · 2" x 6" Exterior Walls
- · Sherwin Williams Paint Interior and Exterior
- · Tape and Texture with Square Corners
- Baseboard Molding in Vinyl Flooring Areas
- 9' Tall Flat Ceilings
- · Hardwood Cabinets (Featuring42" Tall Overheads)
- · 6" Recessed LED Lighting
- · Ceiling Fan Prep in Living Room & Family Room
- Fiberglass Tubs and Showers