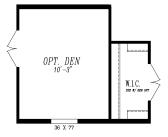

## COLUMBA

MODEL: 2025 26'8" x 68' 1814 SQ. FT. 4 BED 2 BATH

OPT. 48 X 72 SHWR W/ DBL LAVS

OPT. DLX BATH

OPT. DEN I.P.O. BEDROOM

- ENERGY STAR® Rated Home
- · LP® SmartSide® Panel Siding
- · Weather Resistant House Wrap Under Siding
- Large Dormer w/ Board and Batton Accent Area
- · Oversized Eaves and Overhangs
- · Architectural Shingles w/ Limited Lifetime Warranty
- · 2" x 6" Exterior Walls
- · Sherwin Williams Paint Interior and Exterior
- · Tape and Texture with Square Corners
- Baseboard Molding in Vinyl Flooring Areas
- 9' Tall Flat Ceilings
- · Hardwood Cabinets (Featuring42" Tall Overheads)
- · 6" Recessed LED Lighting
- · Ceiling Fan Prep in Living Room & Family Room
- Fiberglass Tubs and Showers