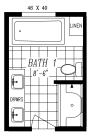

## COLUMBA

MODEL: 2025 26'8" x 68' 1814 SQ. FT. 4 BED 2 BATH

OPT. 48 X 72 SHWR W/ DBL LAVS

OPT. DLX BATH

OPT. DEN I.P.O. BEDROOM

- ENERGY STAR® Rated Home
- · LP® SmartSide® Panel Siding
- · Weather Resistant House Wrap Under Siding
- Large Dormer w/ Board and Batton Accent Area
- · Oversized Eaves and Overhangs
- · Architectural Shingles w/ Limited Lifetime Warranty
- · 2" x 6" Exterior Walls
- · Sherwin Williams Paint Interior and Exterior
- · Tape and Texture with Square Corners
- Baseboard Molding in Vinyl Flooring Areas
- 9' Tall Flat Ceilings
- · Hardwood Cabinets (Featuring42" Tall Overheads)
- · 6" Recessed LED Lighting
- · Ceiling Fan Prep in Living Room & Family Room
- Fiberglass Tubs and Showers