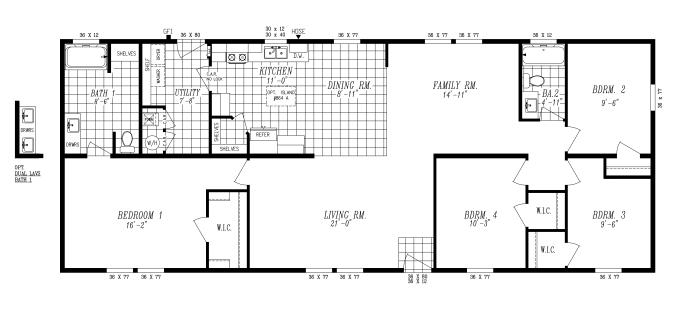

## COLUMBA

MODEL: 2025 26'8" x 68' 1814 SQ. FT. 4 BED 2 BATH

OPT. 48 X 72 SHWR W/ DBL LAVS

OPT. DLX BATH

OPT. DEN I.P.O. BEDROOM

- ENERGY STAR® Rated Home
- · LP® SmartSide® Panel Siding
- · Weather Resistant House Wrap Under Siding
- Large Dormer w/ Board and Batton Accent Area
- · Oversized Eaves and Overhangs
- · Architectural Shingles w/ Limited Lifetime Warranty
- · 2" x 6" Exterior Walls
- · Sherwin Williams Paint Interior and Exterior
- · Tape and Texture with Square Corners
- Baseboard Molding in Vinyl Flooring Areas
- 9' Tall Flat Ceilings
- · Hardwood Cabinets (Featuring42" Tall Overheads)
- · 6" Recessed LED Lighting
- · Ceiling Fan Prep in Living Room & Family Room
- Fiberglass Tubs and Showers