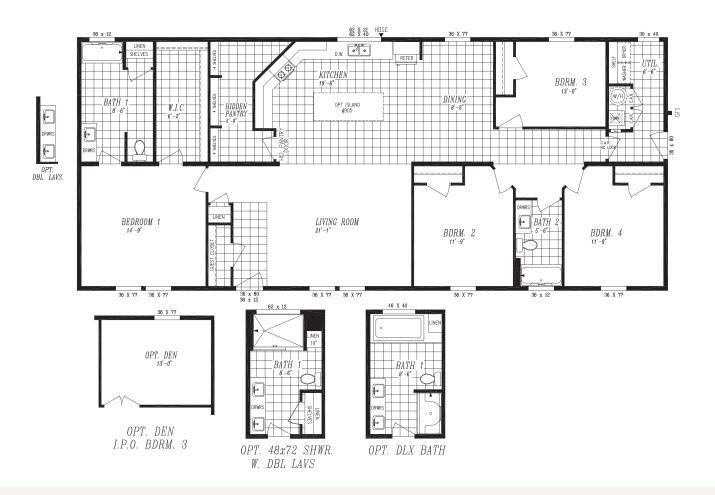

## COLUMBIVER

MODEL: 2028 | 30' x 70' | 2100 SQ. FT. | 4 BED 2 BATH

- ENERGY STAR® Rated Home
- · LP® SmartSide® Panel Siding
- · Weather Resistant House Wrap Under Siding
- Large Dormer w/ Board and Batton Accent Area
- · Oversized Eaves and Overhangs
- · Architectural Shingles w/ Limited Lifetime Warranty
- 2" x 6" Exterior Walls
- · Sherwin Williams Paint Interior and Exterior
- · Tape and Texture with Square Corners
- Baseboard Molding in Vinyl Flooring Areas
- 9' Tall Flat Ceilings
- Hardwood Cabinets (Featuring42" Tall Overheads)
- · 6" Recessed LED Lighting
- · Ceiling Fan Prep in Living Room & Family Room
- Fiberglass Tubs and Showers