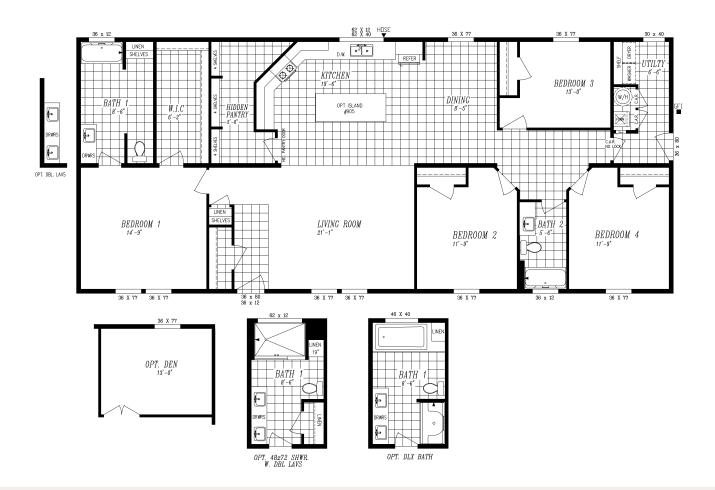

## COLUMBA

MODEL: 2028 | 30' x 70' | 2100 SQ. FT. | 4 BED 2 BATH

- ENERGY STAR® Rated Home
- · LP® SmartSide® Panel Siding
- · Weather Resistant House Wrap Under Siding
- Large Dormer w/ Board and Batton Accent Area
- · Oversized Eaves and Overhangs
- · Architectural Shingles w/ Limited Lifetime Warranty
- 2" x 6" Exterior Walls
- · Sherwin Williams Paint Interior and Exterior
- · Tape and Texture with Square Corners
- Baseboard Molding in Vinyl Flooring Areas
- 9' Tall Flat Ceilings
- Hardwood Cabinets (Featuring42" Tall Overheads)
- · 6" Recessed LED Lighting
- · Ceiling Fan Prep in Living Room & Family Room
- Fiberglass Tubs and Showers