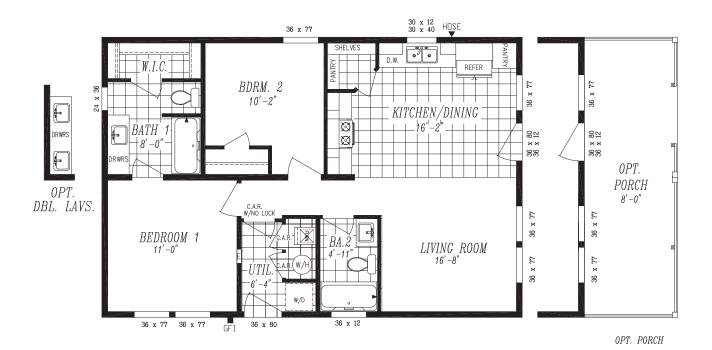

## COLUMBA

MODEL: 2029 24' x 36' 864 SQ. FT. 2 BED 2 BATH

- ENERGY STAR® Rated Home
- · LP® SmartSide® Panel Siding
- · Weather Resistant House Wrap Under Siding
- Large Dormer w/ Board and Batton Accent Area
- · Oversized Eaves and Overhangs
- · Architectural Shingles w/ Limited Lifetime Warranty
- · 2" x 6" Exterior Walls
- · Sherwin Williams Paint Interior and Exterior
- Tape and Texture with Square Corners
- Baseboard Molding in Vinyl Flooring Areas
- 9' Tall Flat Ceilings
- Hardwood Cabinets (Featuring42" Tall Overheads)
- · 6" Recessed LED Lighting
- · Ceiling Fan Prep in Living Room & Family Room
- Fiberglass Tubs and Showers