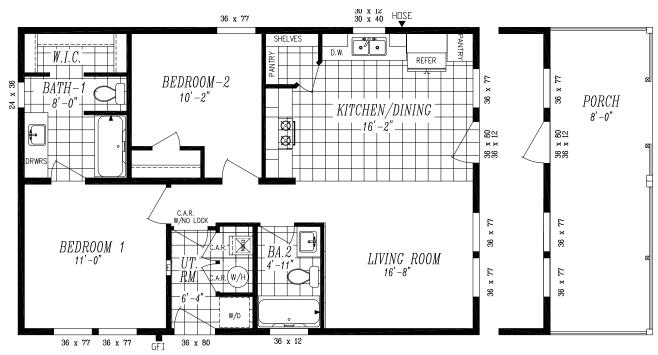

## COLUNB

MODEL: 2029 24' x 36' 864 SQ. FT. 2 BED 2 BATH

OPT. PORCH

- ENERGY STAR® Rated Home
- · LP® SmartSide® Panel Siding
- · Weather Resistant House Wrap Under Siding
- Large Dormer w/ Board and Batton Accent Area
- · Oversized Eaves and Overhangs
- · Architectural Shingles w/ Limited Lifetime Warranty
- 2" x 6" Exterior Walls
- · Sherwin Williams Paint Interior and Exterior
- Tape and Texture with Square Corners
- Baseboard Molding in Vinyl Flooring Areas
- 9' Tall Flat Ceilings
- Hardwood Cabinets (Featuring42" Tall Overheads)
- · 6" Recessed LED Lighting
- · Ceiling Fan Prep in Living Room & Family Room
- Fiberglass Tubs and Showers