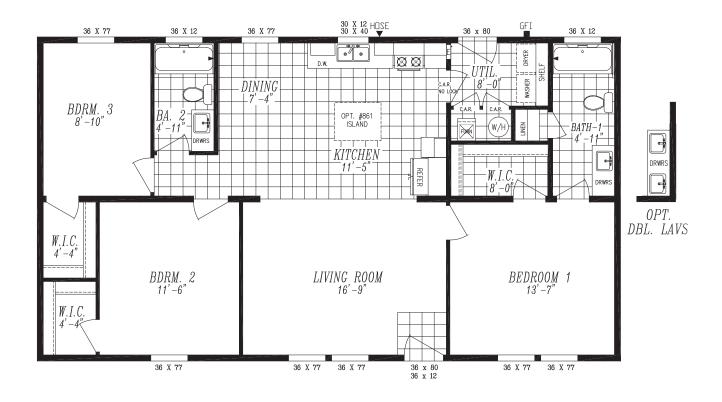

## COLUMBA

MODEL: 2030 26'8" x 48' 1280 SQ. FT. 3 BED 2 BATH

- ENERGY STAR® Rated Home
- · LP® SmartSide® Panel Siding
- · Weather Resistant House Wrap Under Siding
- Large Dormer w/ Board and Batton Accent Area
- · Oversized Eaves and Overhangs
- · Architectural Shingles w/ Limited Lifetime Warranty
- · 2" x 6" Exterior Walls
- · Sherwin Williams Paint Interior and Exterior
- Tape and Texture with Square Corners
- Baseboard Molding in Vinyl Flooring Areas
- 9' Tall Flat Ceilings
- · Hardwood Cabinets (Featuring42" Tall Overheads)
- · 6" Recessed LED Lighting
- · Ceiling Fan Prep in Living Room & Family Room
- · Fiberglass Tubs and Showers