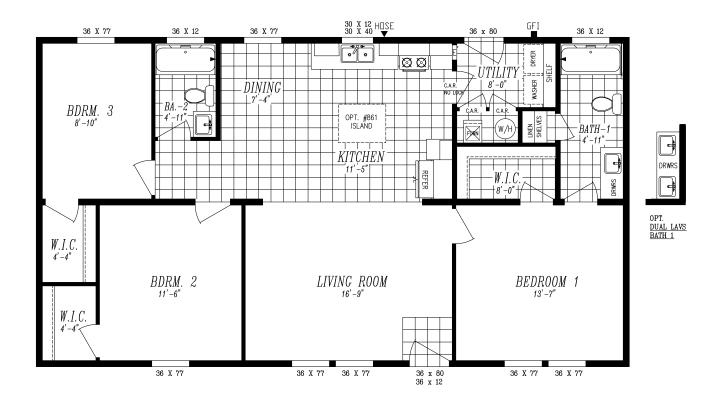

## COLUNBIA

MODEL: 2030 26'8" x 48' 1280 SQ. FT. 3 BED 2 BATH

- ENERGY STAR® Rated Home
- · LP® SmartSide® Panel Siding
- · Weather Resistant House Wrap Under Siding
- Large Dormer w/ Board and Batton Accent Area
- · Oversized Eaves and Overhangs
- · Architectural Shingles w/ Limited Lifetime Warranty
- 2" x 6" Exterior Walls
- · Sherwin Williams Paint Interior and Exterior
- Tape and Texture with Square Corners
- Baseboard Molding in Vinyl Flooring Areas
- 9' Tall Flat Ceilings
- Hardwood Cabinets (Featuring42" Tall Overheads)
- · 6" Recessed LED Lighting
- · Ceiling Fan Prep in Living Room & Family Room
- Fiberglass Tubs and Showers