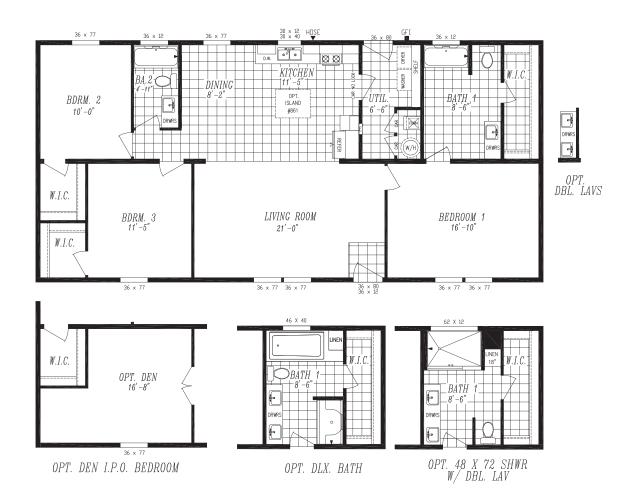

## COLUNB

MODEL: 2032 | 26'8" x 56' | 1493 SQ. FT. | 3 BED 2 BATH

- ENERGY STAR® Rated Home
- · LP® SmartSide® Panel Siding
- · Weather Resistant House Wrap Under Siding
- · Large Dormer w/ Board and Batton Accent Area
- · Oversized Eaves and Overhangs
- · Architectural Shingles w/ Limited Lifetime Warranty
- 2" x 6" Exterior Walls
- Sherwin Williams Paint Interior and Exterior
- Tape and Texture with Square Corners
- Baseboard Molding in Vinyl Flooring Areas
- 9' Tall Flat Ceilings
- Hardwood Cabinets (Featuring42" Tall Overheads)
- · 6" Recessed LED Lighting
- · Ceiling Fan Prep in Living Room & Family Room
- Fiberglass Tubs and Showers