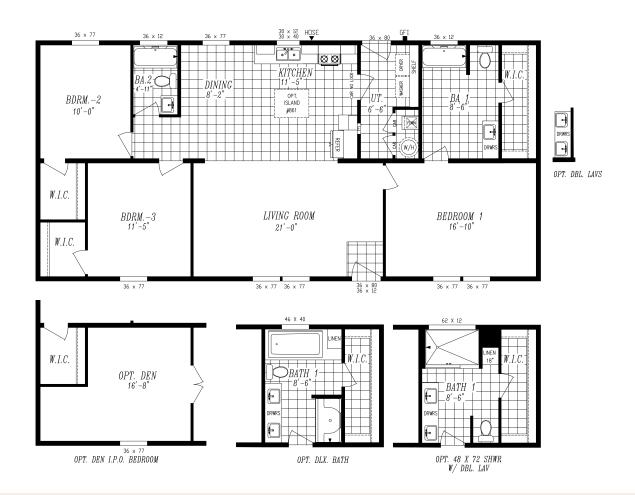

## COLUMBITER

MODEL: 2032 | 26'8" x 56' | 1493 SQ. FT. | 3 BED 2 BATH

- ENERGY STAR® Rated Home
- · LP® SmartSide® Panel Siding
- Weather Resistant House Wrap Under Siding
- Large Dormer w/ Board and Batton Accent Area
- · Oversized Eaves and Overhangs
- · Architectural Shingles w/ Limited Lifetime Warranty
- 2" x 6" Exterior Walls
- · Sherwin Williams Paint Interior and Exterior
- · Tape and Texture with Square Corners
- Baseboard Molding in Vinyl Flooring Areas
- 9' Tall Flat Ceilings
- · Hardwood Cabinets (Featuring42" Tall Overheads)
- · 6" Recessed LED Lighting
- · Ceiling Fan Prep in Living Room & Family Room
- Fiberglass Tubs and Showers