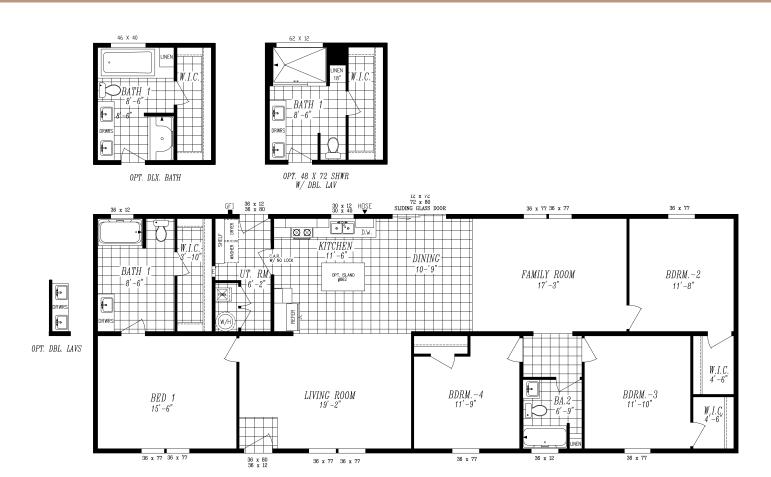

## COLUMBIVER

MODEL: 2035 | 26'8" x 72' | 1920 SQ. FT. | 4 BED 2 BATH

- ENERGY STAR® Rated Home
- · LP® SmartSide® Panel Siding
- · Weather Resistant House Wrap Under Siding
- Large Dormer w/ Board and Batton Accent Area
- · Oversized Eaves and Overhangs
- · Architectural Shingles w/ Limited Lifetime Warranty
- · 2" x 6" Exterior Walls
- · Sherwin Williams Paint Interior and Exterior
- · Tape and Texture with Square Corners
- Baseboard Molding in Vinyl Flooring Areas
- 9' Tall Flat Ceilings
- Hardwood Cabinets (Featuring42" Tall Overheads)
- · 6" Recessed LED Lighting
- · Ceiling Fan Prep in Living Room & Family Room
- Fiberglass Tubs and Showers

- · Pfister® Faucets Throughout
- Congoleum LUX Vinyl Flooring
- Shaw® 25 oz. Stain Resistant Carpet
- Kwikset® Door Hardware (Featuring Thumb Latch Front Door)
- 6 Panel Front Door & 9 Lite Rear Door
- ecobee® Smart Thermostat
- · Carrier SmartComfort® Electric Furnace

## STAINLESS STEEL APPLIANCE PACKAGE

- · Side by Side Energy Star Refrigerator with Ice and Water
- · Smooth Top, Self-Cleaning Electric Range
- · Energy Star Dishwasher
- · Above Range Microwave