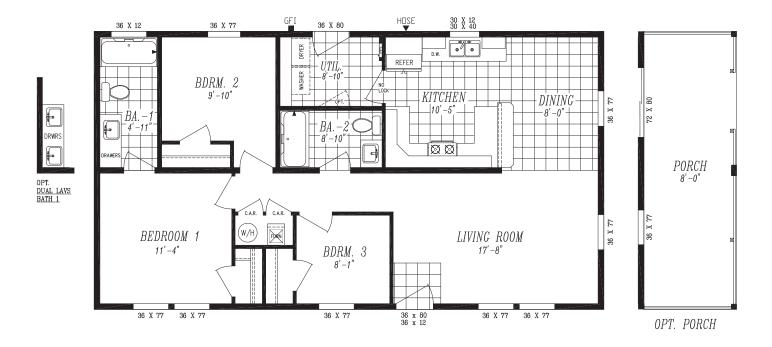

## COLUMBIA

MODEL: 2036 | 24' x 44' | 1056 SQ. FT. | 3 BED 2 BATH

- ENERGY STAR® Rated Home
- · LP® SmartSide® Panel Siding
- · Weather Resistant House Wrap Under Siding
- Large Dormer w/ Board and Batton Accent Area
- · Oversized Eaves and Overhangs
- · Architectural Shingles w/ Limited Lifetime Warranty
- · 2" x 6" Exterior Walls
- · Sherwin Williams Paint Interior and Exterior
- · Tape and Texture with Square Corners
- Baseboard Molding in Vinyl Flooring Areas
- 9' Tall Flat Ceilings
- Hardwood Cabinets (Featuring42" Tall Overheads)
- · 6" Recessed LED Lighting
- · Ceiling Fan Prep in Living Room & Family Room
- Fiberglass Tubs and Showers