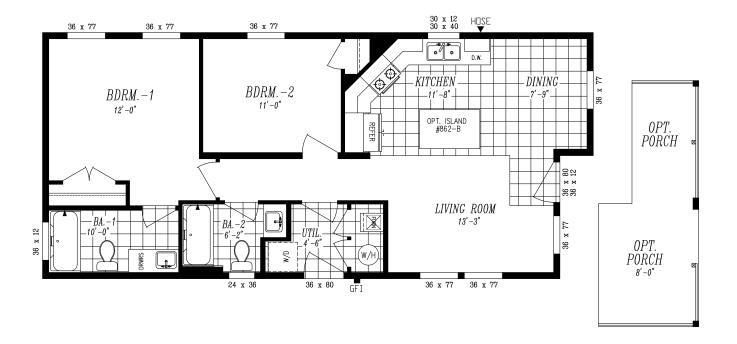

## COLUMBA

MODEL: 2038 19'8" x 44' / 41' 4" 839 SQ. FT. 2 BED 2 BATH

- ENERGY STAR® Rated Home
- · LP® SmartSide® Panel Siding
- · Weather Resistant House Wrap Under Siding
- Large Dormer w/ Board and Batton Accent Area
- · Oversized Eaves and Overhangs
- · Architectural Shingles w/ Limited Lifetime Warranty
- · 2" x 6" Exterior Walls
- · Sherwin Williams Paint Interior and Exterior
- Tape and Texture with Square Corners
- Baseboard Molding in Vinyl Flooring Areas
- 9' Tall Flat Ceilings
- Hardwood Cabinets (Featuring42" Tall Overheads)
- · 6" Recessed LED Lighting
- · Ceiling Fan Prep in Living Room & Family Room
- Fiberglass Tubs and Showers