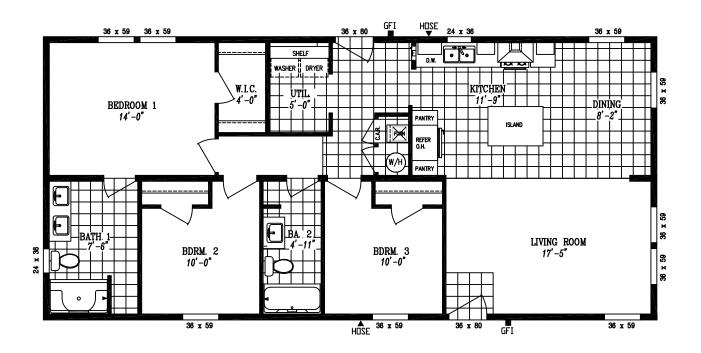

## Tempo

## 3 Little Birds

24' x 52' | 1,248 sq. ft. | 3 Bed 2 Bath

- · 8' Tall Flat Ceilings
- LP® SmartSide® Panel Siding with 5/50 Year Limited Warranty
- · Weather Resistant House Wrap Under Siding
- · Sherwin Williams Paint Interior and Exterior
- Tape and Texture with Square Corners
- 2" x 6" Exterior Walls
- ENERGY STAR® Rated Home
- Hardwood Cabinets (Featuring 42" Tall Overheads)
- 6" Recessed LED Lighting
- · Ceiling Fan Prep in Living Room & Bedrooms
- Fiberglass Tubs and Showers