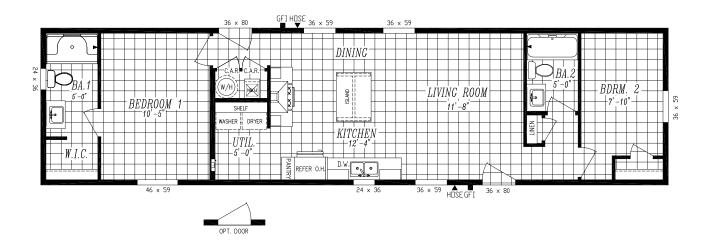

## Tempo

## **Born to Run**

15' x 60' | 900 sq. ft. | 2 Bed 2 Bath

- 8' Tall Flat Ceilings
- LP® SmartSide® Panel Siding with 5/50 Year Limited Warranty
- · Weather Resistant House Wrap Under Siding
- · Sherwin Williams Paint Interior and Exterior
- Tape and Texture with Square Corners
- 2" x 6" Exterior Walls
- ENERGY STAR® Rated Home
- Hardwood Cabinets (Featuring 42" Tall Overheads)
- 6" Recessed LED Lighting
- · Ceiling Fan Prep in Living Room & Bedrooms
- Fiberglass Tubs and Showers