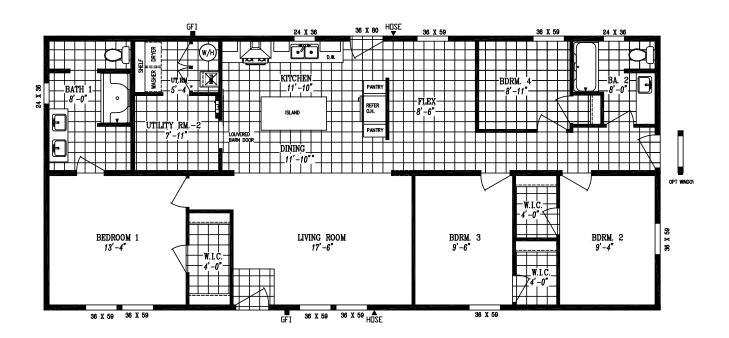

## **Brown Eyed Girl**

26' 8" x 60' | 1,600 sq. ft. | 4 Bed 2 Bath

- · 8' Tall Flat Ceilings
- LP® SmartSide® Panel Siding with 5/50 Year Limited Warranty
- · Weather Resistant House Wrap Under Siding
- · Sherwin Williams Paint Interior and Exterior
- Tape and Texture with Square Corners
- 2" x 6" Exterior Walls
- ENERGY STAR® Rated Home
- Hardwood Cabinets (Featuring 42" Tall Overheads)
- 6" Recessed LED Lighting
- · Ceiling Fan Prep in Living Room & Bedrooms
- Fiberglass Tubs and Showers

- Stainless Steel Appliances (Featuring 18' Top Freezer)
- Pfister® Faucets Throughout (Featuring Stainless Pull Down in Kitchen)
- 36" Stainless Steel European Range Hood
- · Congoleum LUX Vinyl Flooring
- Shaw® 25 oz. Stain Resistant Carpet
- Kwikset® Door Hardware (Featuring Thumblatch Front Door)
- · Craftsman Style Front Door & 9 Lite Rear Door
- Architectural Shingles w/ Limited Lifetime Warranty
- ecobee® Smart Thermostat
- Carrier SmartComfort® Electric Furnace