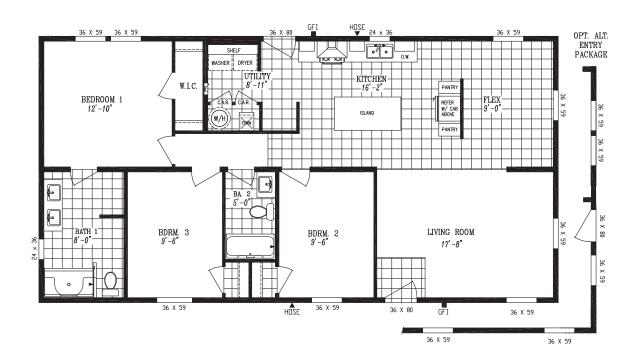

## Free Bird

26' 8" x 52' | 1,387 sq. ft. | 3 Bed 2 Bath

- · 8' Tall Flat Ceilings
- LP® SmartSide® Panel Siding with 5/50 Year Limited Warranty
- · Weather Resistant House Wrap Under Siding
- · Sherwin Williams Paint Interior and Exterior
- Tape and Texture with Square Corners
- 2" x 6" Exterior Walls
- ENERGY STAR® Rated Home
- Hardwood Cabinets (Featuring 42" Tall Overheads)
- 6" Recessed LED Lighting
- · Ceiling Fan Prep in Living Room & Bedrooms
- Fiberglass Tubs and Showers

- Stainless Steel Appliances (Featuring 18' Top Freezer)
- Pfister® Faucets Throughout (Featuring Stainless Pull Down in Kitchen)
- 36" Stainless Steel European Range Hood
- · Congoleum LUX Vinyl Flooring
- Shaw® 25 oz. Stain Resistant Carpet
- Kwikset® Door Hardware (Featuring Thumblatch Front Door)
- Craftsman Style Front Door & 9 Lite Rear Door
- Architectural Shingles w/ Limited Lifetime Warranty
- ecobee® Smart Thermostat
- Carrier SmartComfort® Electric Furnace