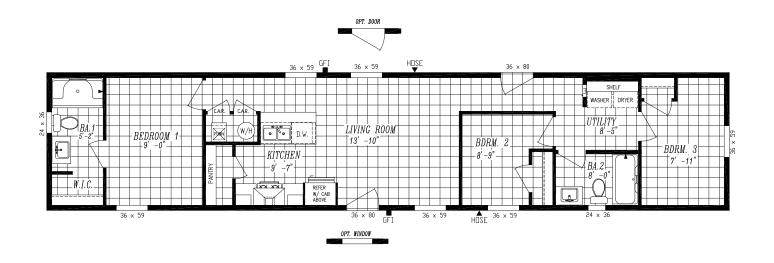

## Tempo

## **Good Vibrations**

13' 4" x 66' | 880 sq. ft. | 3 Bed 2 Bath

- 8' Tall Flat Ceilings
- LP® SmartSide® Panel Siding with 5/50 Year Limited Warranty
- · Weather Resistant House Wrap Under Siding
- · Sherwin Williams Paint Interior and Exterior
- Tape and Texture with Square Corners
- 2" x 6" Exterior Walls
- ENERGY STAR® Rated Home
- Hardwood Cabinets (Featuring 42" Tall Overheads)
- 6" Recessed LED Lighting
- · Ceiling Fan Prep in Living Room & Bedrooms
- Fiberglass Tubs and Showers

- Stainless Steel Appliances (Featuring 18' Top Freezer)
- Pfister® Faucets Throughout (Featuring Stainless Pull Down in Kitchen)
- · 36" Stainless Steel European Range Hood
- Congoleum LUX Vinyl Flooring
- Shaw® 25 oz. Stain Resistant Carpet
- Kwikset® Door Hardware (Featuring Thumblatch Front Door)
- Craftsman Style Front Door & 9 Lite Rear Door
- · Architectural Shingles w/ Limited Lifetime Warranty
- ecobee® Smart Thermostat
- Carrier SmartComfort® Electric Furnace