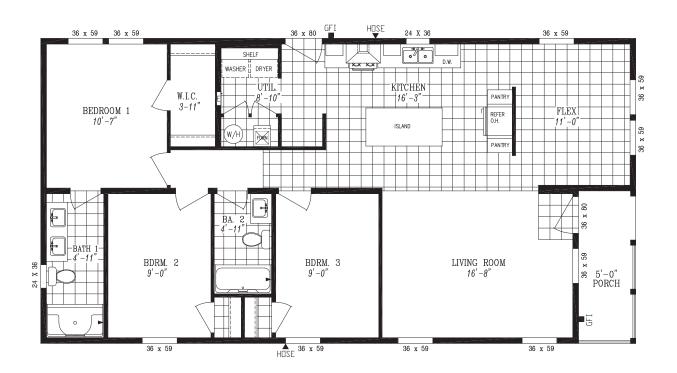

## Johnny B Goode

26' 8" x 52' / 46' | 1,306 sq. ft. | 3 Bed 2 Bath

- · 8' Tall Flat Ceilings
- LP® SmartSide® Panel Siding with 5/50 Year Limited Warranty
- · Weather Resistant House Wrap Under Siding
- · Sherwin Williams Paint Interior and Exterior
- Tape and Texture with Square Corners
- 2" x 6" Exterior Walls
- ENERGY STAR® Rated Home
- Hardwood Cabinets (Featuring 42" Tall Overheads)
- 6" Recessed LED Lighting
- · Ceiling Fan Prep in Living Room & Bedrooms
- Fiberglass Tubs and Showers