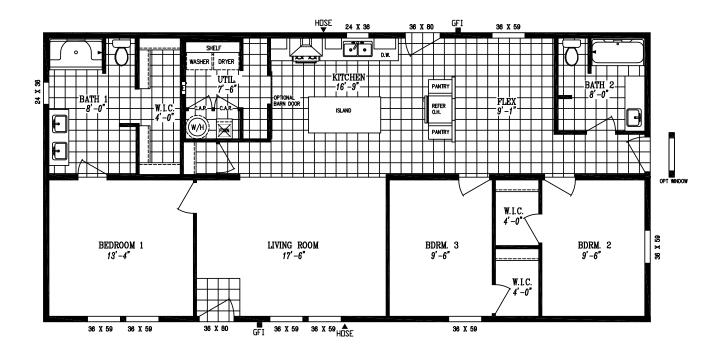

## Let It Be

26' 8" x 56' | 1,493 sq. ft. | 3 Bed 2 Bath

- · 8' Tall Flat Ceilings
- LP® SmartSide® Panel Siding with 5/50 Year Limited Warranty
- · Weather Resistant House Wrap Under Siding
- · Sherwin Williams Paint Interior and Exterior
- Tape and Texture with Square Corners
- 2" x 6" Exterior Walls
- · ENERGY STAR® Rated Home
- Hardwood Cabinets (Featuring 42" Tall Overheads)
- 6" Recessed LED Lighting
- · Ceiling Fan Prep in Living Room & Bedrooms
- Fiberglass Tubs and Showers

- Stainless Steel Appliances (Featuring 18' Top Freezer)
- Pfister® Faucets Throughout (Featuring Stainless Pull Down in Kitchen)
- 36" Stainless Steel European Range Hood
- · Congoleum LUX Vinyl Flooring
- Shaw® 25 oz. Stain Resistant Carpet
- Kwikset® Door Hardware (Featuring Thumblatch Front Door)
- Craftsman Style Front Door & 9 Lite Rear Door
- Architectural Shingles w/ Limited Lifetime Warranty
- ecobee® Smart Thermostat
- Carrier SmartComfort® Electric Furnace