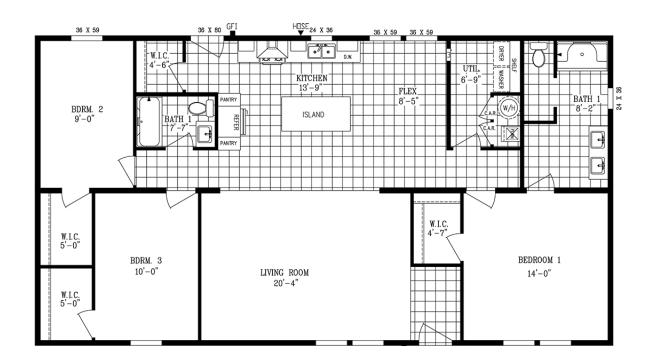

## Limelight

30' x 56' | 1,680 sq. ft. | 3 Bed 2 Bath

- · 8' Tall Flat Ceilings
- LP® SmartSide® Panel Siding with 5/50 Year Limited Warranty
- · Weather Resistant House Wrap Under Siding
- · Sherwin Williams Paint Interior and Exterior
- Tape and Texture with Square Corners
- 2" x 6" Exterior Walls
- ENERGY STAR® Rated Home
- Hardwood Cabinets (Featuring 42" Tall Overheads)
- 6" Recessed LED Lighting
- · Ceiling Fan Prep in Living Room & Bedrooms
- Fiberglass Tubs and Showers