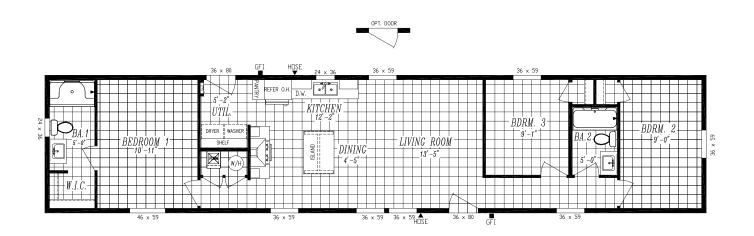

## Move On Up

15' x 72' | 1,080 sq. ft. | 3 Bed 2 Bath

- 8' Tall Flat Ceilings
- LP® SmartSide® Panel Siding with 5/50 Year Limited Warranty
- Weather Resistant House Wrap Under Siding
- · Sherwin Williams Paint Interior and Exterior
- Tape and Texture with Square Corners
- 2" x 6" Exterior Walls
- ENERGY STAR® Rated Home
- Hardwood Cabinets (Featuring 42" Tall Overheads)
- 6" Recessed LED Lighting
- · Ceiling Fan Prep in Living Room & Bedrooms
- Fiberglass Tubs and Showers

- Stainless Steel Appliances (Featuring 18' Top Freezer)
- Pfister® Faucets Throughout (Featuring Stainless Pull Down in Kitchen)
- 36" Stainless Steel European Range Hood
- Congoleum LUX Vinyl Flooring
- Shaw® 25 oz. Stain Resistant Carpet
- Kwikset® Door Hardware (Featuring Thumblatch Front Door)
- Craftsman Style Front Door & 9 Lite Rear Door
- · Architectural Shingles w/ Limited Lifetime Warranty
- ecobee® Smart Thermostat
- Carrier SmartComfort® Electric Furnace