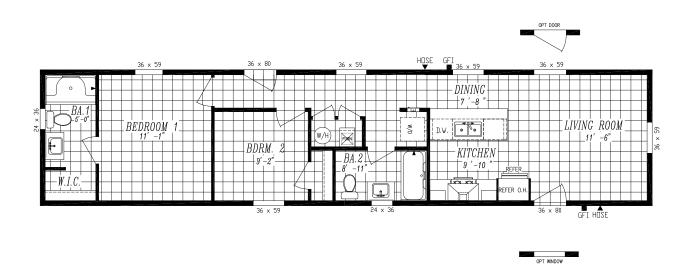

## Tempo

## Respect

13' 4 " x 60' | 800 sq. ft. | 2 Bed 2 Bath

- 8' Tall Flat Ceilings
- LP® SmartSide® Panel Siding with 5/50 Year Limited Warranty
- · Weather Resistant House Wrap Under Siding
- · Sherwin Williams Paint Interior and Exterior
- Tape and Texture with Square Corners
- 2" x 6" Exterior Walls
- ENERGY STAR® Rated Home
- Hardwood Cabinets (Featuring 42" Tall Overheads)
- 6" Recessed LED Lighting
- · Ceiling Fan Prep in Living Room & Bedrooms
- Fiberglass Tubs and Showers