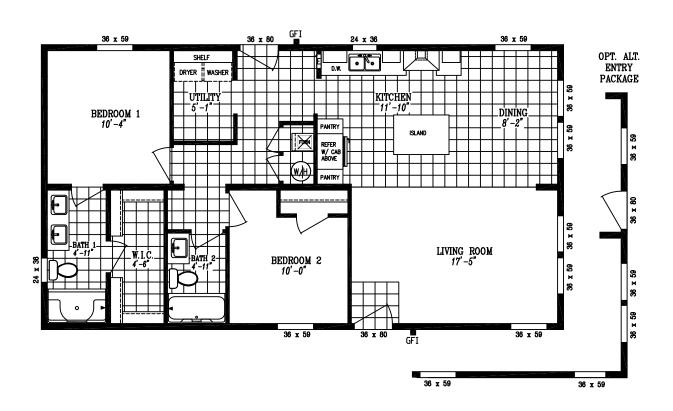

## **Rising Sun**

24' x 44' | 1,080 sq. ft. | 2 Bed 2 Bath

- · 8' Tall Flat Ceilings
- LP® SmartSide® Panel Siding with 5/50 Year Limited Warranty
- · Weather Resistant House Wrap Under Siding
- · Sherwin Williams Paint Interior and Exterior
- Tape and Texture with Square Corners
- 2" x 6" Exterior Walls
- ENERGY STAR® Rated Home
- Hardwood Cabinets (Featuring 42" Tall Overheads)
- 6" Recessed LED Lighting
- · Ceiling Fan Prep in Living Room & Bedrooms
- Fiberglass Tubs and Showers