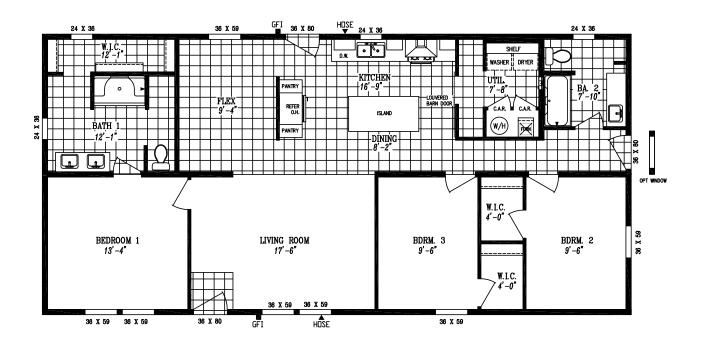

## Tempo

## **Shout**

26' 8" x 56' | 1,493 sq. ft. | 3 Bed 2 Bath

- · 8' Tall Flat Ceilings
- LP® SmartSide® Panel Siding with 5/50 Year Limited Warranty
- · Weather Resistant House Wrap Under Siding
- · Sherwin Williams Paint Interior and Exterior
- Tape and Texture with Square Corners
- 2" x 6" Exterior Walls
- ENERGY STAR® Rated Home
- Hardwood Cabinets (Featuring 42" Tall Overheads)
- 6" Recessed LED Lighting
- · Ceiling Fan Prep in Living Room & Bedrooms
- Fiberglass Tubs and Showers

- Stainless Steel Appliances (Featuring 18' Top Freezer)
- Pfister® Faucets Throughout (Featuring Stainless Pull Down in Kitchen)
- 36" Stainless Steel European Range Hood
- · Congoleum LUX Vinyl Flooring
- Shaw® 25 oz. Stain Resistant Carpet
- Kwikset® Door Hardware (Featuring Thumblatch Front Door)
- · Craftsman Style Front Door & 9 Lite Rear Door
- Architectural Shingles w/ Limited Lifetime Warranty
- ecobee® Smart Thermostat
- Carrier SmartComfort® Electric Furnace