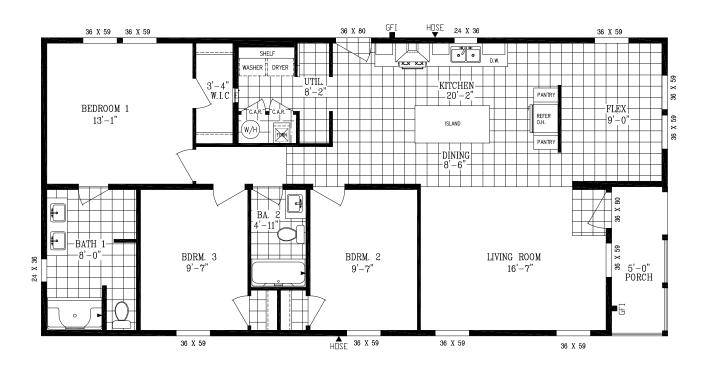

## **Staying Alive**

26' 8" x 56' / 50' | 1,413 sq. ft. | 3 Bed 2 Bath

- · 8' Tall Flat Ceilings
- LP® SmartSide® Panel Siding with 5/50 Year Limited Warranty
- · Weather Resistant House Wrap Under Siding
- Sherwin Williams Paint Interior and Exterior
- Tape and Texture with Square Corners
- 2" x 6" Exterior Walls
- · ENERGY STAR® Rated Home
- Hardwood Cabinets (Featuring 42" Tall Overheads)
- 6" Recessed LED Lighting
- · Ceiling Fan Prep in Living Room & Bedrooms
- Fiberglass Tubs and Showers