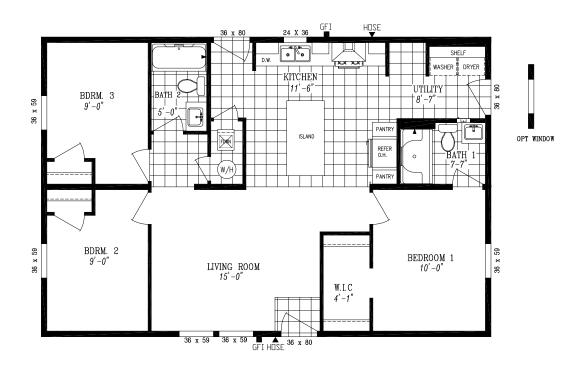

## Tempo

## **Sweet Dreams**

26' 8" x 40' | 1,067 sq. ft. | 3 Bed 2 Bath

- · 8' Tall Flat Ceilings
- LP® SmartSide® Panel Siding with 5/50 Year Limited Warranty
- · Weather Resistant House Wrap Under Siding
- · Sherwin Williams Paint Interior and Exterior
- Tape and Texture with Square Corners
- 2" x 6" Exterior Walls
- ENERGY STAR® Rated Home
- Hardwood Cabinets (Featuring 42" Tall Overheads)
- 6" Recessed LED Lighting
- · Ceiling Fan Prep in Living Room & Bedrooms
- Fiberglass Tubs and Showers