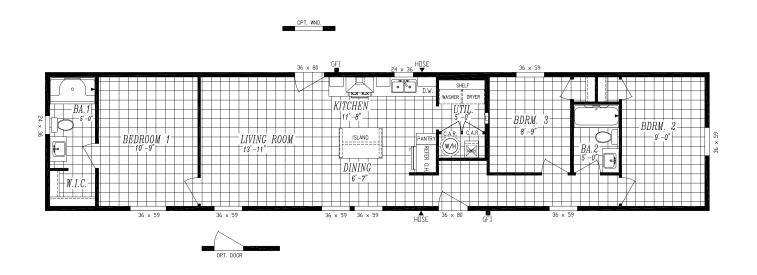

## Tempo

## Walk the Line

15' x 72' | 1,080 sq. ft. | 3 Bed 2 Bath

- 8' Tall Flat Ceilings
- LP® SmartSide® Panel Siding with 5/50 Year Limited Warranty
- Weather Resistant House Wrap Under Siding
- · Sherwin Williams Paint Interior and Exterior
- Tape and Texture with Square Corners
- 2" x 6" Exterior Walls
- ENERGY STAR® Rated Home
- Hardwood Cabinets (Featuring 42" Tall Overheads)
- 6" Recessed LED Lighting
- · Ceiling Fan Prep in Living Room & Bedrooms
- Fiberglass Tubs and Showers

- Stainless Steel Appliances (Featuring 18' Top Freezer)
- Pfister® Faucets Throughout (Featuring Stainless Pull Down in Kitchen)
- 36" Stainless Steel European Range Hood
- Congoleum LUX Vinyl Flooring
- Shaw® 25 oz. Stain Resistant Carpet
- Kwikset® Door Hardware (Featuring Thumblatch Front Door)
- Craftsman Style Front Door & 9 Lite Rear Door
- · Architectural Shingles w/ Limited Lifetime Warranty
- ecobee® Smart Thermostat
- Carrier SmartComfort® Electric Furnace