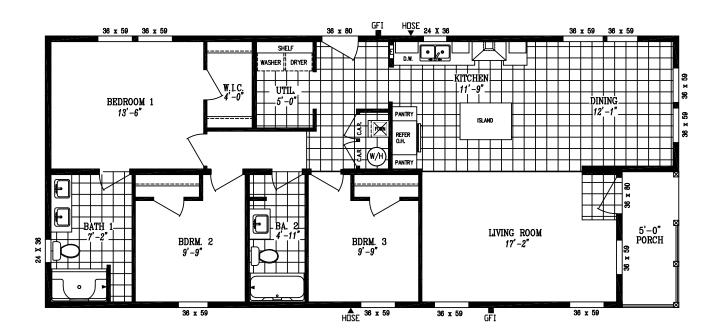

## Tempo

## Whole Lotta Love

24' x 56' / 50' | 1,272 sq. ft. | 3 Bed 2 Bath

- · 8' Tall Flat Ceilings
- LP® SmartSide® Panel Siding with 5/50 Year Limited Warranty
- · Weather Resistant House Wrap Under Siding
- · Sherwin Williams Paint Interior and Exterior
- Tape and Texture with Square Corners
- 2" x 6" Exterior Walls
- ENERGY STAR® Rated Home
- Hardwood Cabinets (Featuring 42" Tall Overheads)
- 6" Recessed LED Lighting
- · Ceiling Fan Prep in Living Room & Bedrooms
- Fiberglass Tubs and Showers