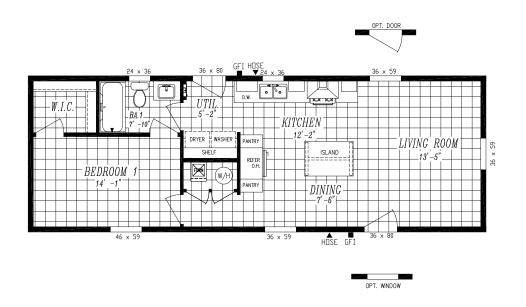

## Tempo

## Yesterday

15' x 44' | 660 sq. ft. | 1 Bed 1 Bath

- 8' Tall Flat Ceilings
- LP® SmartSide® Panel Siding with 5/50 Year Limited Warranty
- · Weather Resistant House Wrap Under Siding
- · Sherwin Williams Paint Interior and Exterior
- Tape and Texture with Square Corners
- 2" x 6" Exterior Walls
- ENERGY STAR® Rated Home
- Hardwood Cabinets (Featuring 42" Tall Overheads)
- 6" Recessed LED Lighting
- · Ceiling Fan Prep in Living Room & Bedrooms
- Fiberglass Tubs and Showers